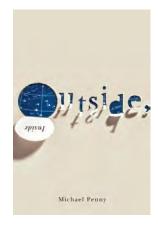

Suggestions: Create your own FONT

Create your own image out of words or letters

Create your own logo focusing on TYPE

Create your own inspirational poster focusing on TVPE

In other words you can create any artwork as long as it focuses on